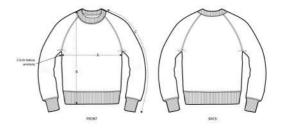

## Large sweatshirt with high collar

Brushed sweatshirt 100% Organic ring-spun Combed Cotton 350 GSM

- Raglan sleeve
- 2x2 rib at neck collar, sleeve hem and bottom hem
- Inside herringbone back neck tape
- Self fabric half moon at back neck
- Twin needle topstitch on all seams

**RELAXED FIT** 

S M L XL XXL

Size guide

|   | SIZES         | S    | М  | L    | XL | XXL  |
|---|---------------|------|----|------|----|------|
| Α | Half Chest    | 54.5 | 57 | 60   | 62 | 64   |
| В | Body Length   | 73   | 75 | 77   | 78 | 79.5 |
| С | Sleeve Length | 81.5 | 83 | 84.5 | 86 | 87.5 |