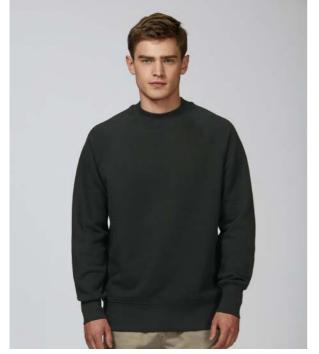

# MEN SWEATSHIRTS STANLEY TRUSTS

STSM609

## Large sweatshirt with high collar

Brushed sweatshirt 100% Organic ring-spun Combed Cotton 350 GSM

- Raglan sleeve
- 2x2 rib at neck collar, sleeve hem and bottom hem
- Inside herringbone back neck tape
- Self fabric half moon at back neck
- Twin needle topstitch on all seams

**RELAXED FIT** 

S M L XL XXL

Size guide

|   | SIZES         | S    | М  | L    | XL | XXL  |
|---|---------------|------|----|------|----|------|
| Α | Half Chest    | 54.5 | 57 | 60   | 62 | 64   |
| В | Body Length   | 73   | 75 | 77   | 78 | 79.5 |
| С | Sleeve Length | 81.5 | 83 | 84.5 | 86 | 87.5 |